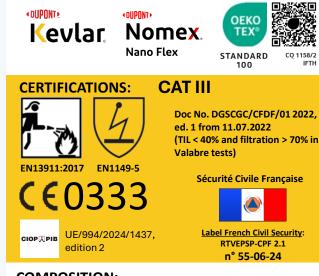

# **PROHOODNANORED2**

+++ SAFETY/PRODUCTIVITY:

+++ CASH SAVING: +++ ECOLOGICAL PERFORMANCE: Nomex<sup>®</sup> NanoFlex LAM Technology for filtering and breathable fibers – Conform to requirements of the "Filtering Protection Hood" standard RTVEPSP-CPF 2.1 (French Civil Security) Washable 50 times / removal of contaminants Traceability of raw materials according to REACh / OEKO TEX; 100% recyclable; Origin of materials: France

# **PROHOODNANORED3**

+++ SAFETY/PRODUCTIVITY:

+++ CASH SAVING: +++ ECOLOGICAL PERFORMANCE:

Nomex® NanoFlex LAM Technology for filtering and breathable fibers - Conform to requirements of the "Filtering Protection Hood" standard RTVEPSP-CPF 2.1 (French Civil Security) Washable 50 times / removal of contaminants Traceability of raw materials according to REACh / OEKO TEX; 100% recyclable; Origin of materials: France