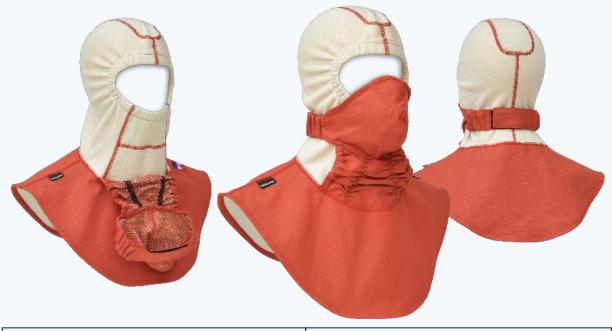

### **COMPOSITION:**

Breathable mesh: Anti-static Interlock Aramid Filter complex: based on Nomex®NanoFlex Red fabric: Antistatic Aramid Threads : Nomex® Rouge

SIZE: one size

COLOR: crème and red

CARE: 50 washes

### COMPOSITION:

Breathable mesh: Anti-static Interlock Aramid Filter complex: based on Nomex®NanoFlex Red fabric: Antistatic Aramid Threads : Nomex<sup>®</sup> Rouge

SIZE: one size

COLOR: crème and red

CARE: