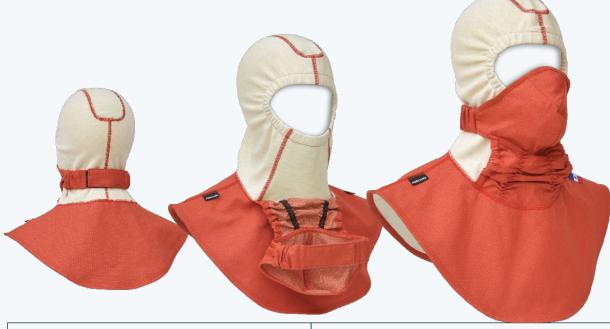

## Fire & Filtering Protection Hood Fire Fighters

### **COMPOSITION:**

Breathable mesh: Anti-static Interlock Aramid Filter complex: based on Nomex®NanoFlex Red fabric: Antistatic Aramid Threads : Nomex® Rouge

SIZE: one size

COLOR: crème and red

CARE: 50 washes

### **Fire & Filtering Protection Hood Fire Fighters**

### COMPOSITION:

Breathable mesh: Anti-static Interlock Aramid Filter complex: based on Nomex®NanoFlex Red fabric: Antistatic Aramid Threads : Nomex<sup>®</sup> Rouge

SIZE: one size

COLOR: crème and red

CARE: