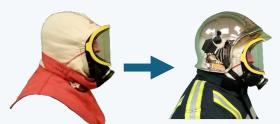

**Structure fires:** airways completely clear, red fabric mask down  $\rightarrow$  active filtration with SCBA and passive filtration with Nanoflex filter complex on the head and mesh + fabric complex on the shoulders.

Structure fires: airways completely clear, red fabric mask down  $\rightarrow$  active filtration with SCBA and passive filtration with Nanoflex filter complex on the head and mesh + fabric complex on the shoulders.