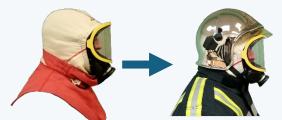

**Structure fires:** airways completely clear, red fabric mask down  $\rightarrow$  active filtration with SCBA and passive filtration with Nanoflex filter complex on the head and mesh + fabric complex on the shoulders.

Structure fires: airways completely clear, red fabric mask down  $\rightarrow$  active filtration with SCBA and passive filtration with Nanoflex filter complex on the head and mesh + fabric complex on the shoulders.