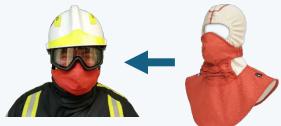

Forest fires: airways covered by crème knitwear and red fabric mask → active and passive filtration with Nanoflex filtering complex on the head and mesh + fabric complex on the shoulders and airways

Forest fires: airways covered by crème knitwear and red fabric mask  $\rightarrow$  active and passive filtration with Nanoflex filtering complex on the head and mesh + fabric complex on the shoulders and airways