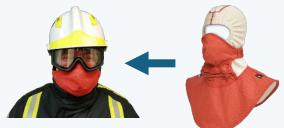

Forest fires: airways covered by crème knitwear and red fabric mask → active and passive filtration with Nanoflex filtering complex on the head and mesh + fabric complex on the shoulders and airways

Forest fires: airways covered by crème knitwear and red fabric mask  $\rightarrow$  active and passive filtration with Nanoflex filtering complex on the head and mesh + fabric complex on the shoulders and airways