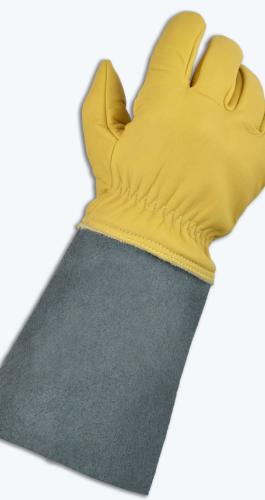

#### COMPOSITION

Gunn cut glove:

- Palm and back in water resistant cowhide grain leather

- Seamless knitted lining, gauge 13, made of Kevlar  $\ensuremath{^{\circledast}}$  fibers, mineral and cotton

- Cuff in semi-rigid cowhide split leather
- Artery protector lined with Kevlar® fiber, composite and cotton fabric
- Elastic tightening on the top of the hand
- Self-gripping band on the cuff
- 100% Kevlar® thread sewn

#### COLOR

Straw yellow and anthracite grey