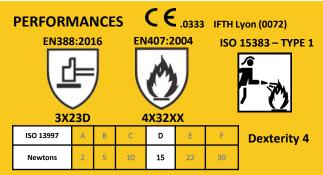

#### COMPOSITION

Gunn cut glove:

- Palm and back in water resistant cowhide grain leather

- Seamless knitted lining, gauge 13, made of Kevlar  $\ensuremath{^{\circledast}}$  fibers, mineral and cotton

- Cuff in semi-rigid cowhide split leather
- Artery protector lined with Kevlar® fiber, composite and cotton fabric
- Elastic tightening on the top of the hand
- Self-gripping band on the cuff
- 100% Kevlar® thread sewn