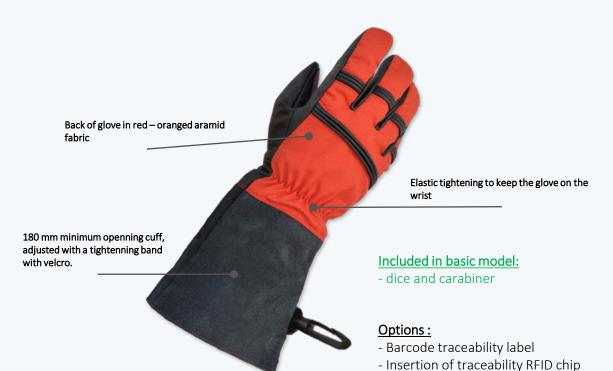

accordance with RFACh

- Enlarged cuff (220 mm)

- Cuff length 18 cm
- Embroidery on back cuff

- Anti-thermal bridge reinforcement

- Reinforcement above the thumb

#### COMPOSITION

Multi-layer glove of the following composition:

- palm, forks, flexion bars and shock-absorbing reinforcements in fire and water resistant goatskir
- back in red-oranged Nomex Tough® Twill 2/1
- waterproof-breathable membrane
- palm lining in para-aramid / cotton knitted fabric
- back lining and artery protector in para aramid / glass and cotton knitting complex
- grev cowhide split leather cuff
- cuff lining in gray flame retardant cotton fabric
- elastic on the top of the hand
- Velcro strip at the top of the cuff
- sewn in 100% Nomex® and 100% Kevlar® threads
- dice and / or snap hooks systems

### **COLOR**

Black & Red

### SIZES/DIMENSIONS

Sizes: 6/7/8/9/10/11/12 Cuff length: 15 cm or 18 cm