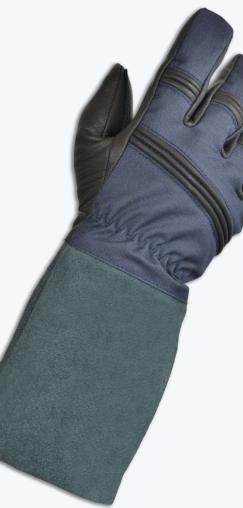

# LYNX III

+++ SECURITY / PRODUCTIVITY : Glove for fires of structures, buildings and enclosed spaces

+++ ECOLOGICAL PERFORMANCE: Glove manufactured in our factory in Tunisia, traceability of raw materials in accordance with REACh

### COMPOSITION

Multi-layer glove of the following composition:

- palm in fire and water resistant goatskin grain leather and back in Nome  $\ensuremath{\mathsf{DeltaTa}}$  fabric

- Shock-resistant metacarpal reinforcement and finger comfort
- Knitted lining and artery protection in para-aramid, cotton and minera composite
- Water resistant and breathable membrane
- Split leather cuff, lined with FR-cotton fabric, with selfgripping band and gusset
- Nomex<sup>®</sup> and Kevlar<sup>®</sup> sewn

#### COLOR

**③** 

Black / Blue / Grey