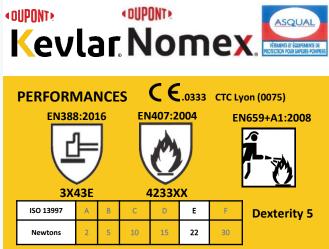

### COMPOSITION

Multi-layer glove of the following composition:

- palm in fire and water resistant goatskin grain leather and back in Nome  $\ensuremath{\mathsf{DeltaTa}}$  fabric

- Shock-resistant metacarpal reinforcement and finger comfort
- Knitted lining and artery protection in para-aramid, cotton and minera composite
- Water resistant and breathable membrane
- Split leather cuff, lined with FR-cotton fabric, with selfgripping band and gusset
- Nomex<sup>®</sup> and Kevlar<sup>®</sup> sewn