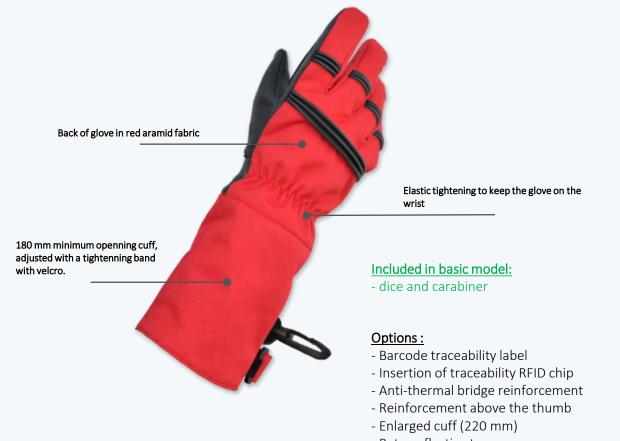

## COMPOSITION

Multi-laver glove of the following composition:

- palm, forks, flexion bars and shock-absorbing reinforcements in para-aramid fabric /silicone coated glass

- back and gusseted cuff in red twill fabric based on meta and para-aramid
- waterproof-breathable membrane
- palm lining in para-aramid / cotton knitted fabric
- back lining and artery protector in para aramid / glass and cotton knitting complex
- cuff lining in grav flame retardant cotton fabric
- elastic on the top of the hand
- Velcro strip at the top of the cuff
- sewn in 100% Nomex® and 100% Kevlar® threads - dice and / or snap hooks systems

## COLOR

Black & Red

## SIZES/DIMENSIONS

Sizes : 6/7/8/9/10/11/12 Cuff length: 15 cm or 18 cm

5x tested

E-mail: commercial@wleiprocoves.com - Website: www.wleiprocoves.com

PACKAGING