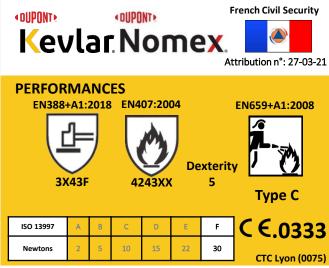

## DRAGON V - SCF

**(** 

+++ SECURITY / PRODUCTIVITY : Glove for fires of structures, buildings and enclosed spaces

+++ ECOLOGICAL PERFORMANCE: Glove manufactured in our factory in Tunisia, traceability of raw materials in